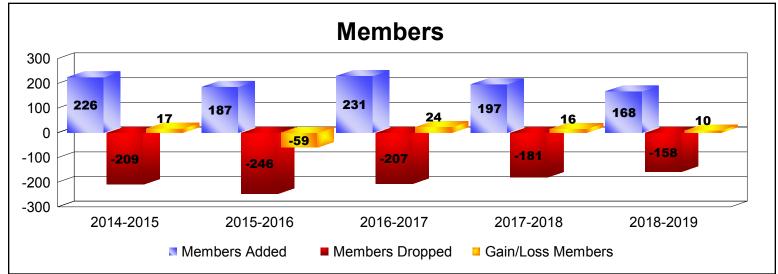

District 19 A

As of June 2019 Cumulative

| Year      | New<br>Clubs | Dropped<br>Clubs | Gain/<br>Loss<br>Clubs | New<br>Members | Charter<br>Members | Reinstate<br>Members | Transfer<br>Members | Total<br>Member<br>Added | Total<br>Members<br>Dropped | Gain/<br>Loss<br>Members |
|-----------|--------------|------------------|------------------------|----------------|--------------------|----------------------|---------------------|--------------------------|-----------------------------|--------------------------|
| 2014-2015 | 3            | -1               | 2                      | 137            | 75                 | 5                    | 9                   | 226                      | -209                        | 17                       |
| 2015-2016 | 1            | -3               | -2                     | 144            | 30                 | 9                    | 4                   | 187                      | -246                        | -59                      |
| 2016-2017 | 1            | -3               | -2                     | 183            | 31                 | 9                    | 8                   | 231                      | -207                        | 24                       |
| 2017-2018 | 1            | -3               | -2                     | 163            | 26                 | 4                    | 4                   | 197                      | -181                        | 16                       |
| 2018-2019 | 2            | -3               | -1                     | 100            | 54                 | 10                   | 4                   | 168                      | -158                        | 10                       |
| Average   | 2            | -3               | -1                     | 145            | 43                 | 7                    | 6                   | 202                      | -200                        | 2                        |