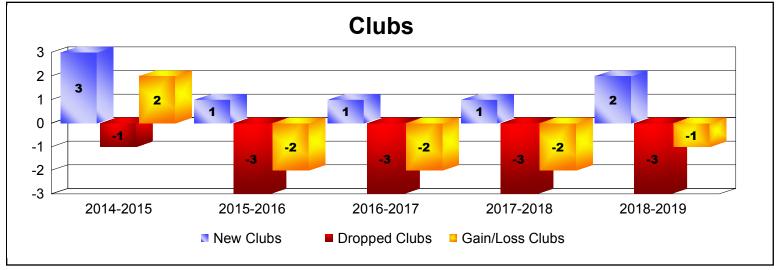

District 19 A

As of June 2019 Cumulative

| Year      | New<br>Clubs | Dropped<br>Clubs | Gain/<br>Loss<br>Clubs | New<br>Members | Charter<br>Members | Reinstate<br>Members | Transfer<br>Members | Total<br>Member<br>Added | Total<br>Members<br>Dropped | Gain/<br>Loss<br>Members |
|-----------|--------------|------------------|------------------------|----------------|--------------------|----------------------|---------------------|--------------------------|-----------------------------|--------------------------|
| 2014-2015 | 3            | -1               | 2                      | 137            | 75                 | 5                    | 9                   | 226                      | -209                        | 17                       |
| 2015-2016 | 1            | -3               | -2                     | 144            | 30                 | 9                    | 4                   | 187                      | -246                        | -59                      |
| 2016-2017 | 1            | -3               | -2                     | 183            | 31                 | 9                    | 8                   | 231                      | -207                        | 24                       |
| 2017-2018 | 1            | -3               | -2                     | 163            | 26                 | 4                    | 4                   | 197                      | -181                        | 16                       |
| 2018-2019 | 2            | -3               | -1                     | 100            | 54                 | 10                   | 4                   | 168                      | -158                        | 10                       |
| Average   | 2            | -3               | -1                     | 145            | 43                 | 7                    | 6                   | 202                      | -200                        | 2                        |